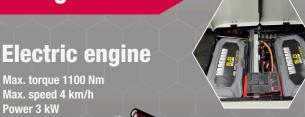

#### **Battery Vanguard**

Capacity 10 kWh
Nominal voltage 51,2 V
Max. charging power 3,3 kW
Full charge from 0 to 100% in 3 hours
Charging 230 V or 400 V
Charging control via app