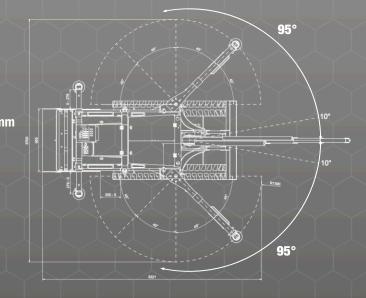

Combination of functions



#### **Battery Vanguard**

Capacity 10 kWh
Nominal voltage 51,2 V
Max. charging power 3,3 kW
Full charge from 0 to 100% in 3 hours
Charging 230 V or 400 V
Charging control via app

### Main arm

Max. height 8,25 m Max. weight 2 000 Kg Radius **190 degrees** 

FRSSI



# Remote control

Multifunctional Plowshare control Track control Crane control





Track pressure on the ground 0,36 Kg/cm²

SC-RPICK

- Electrically operated counterweight
- Variable adjustable feet
- Traction device for 3,5 t
- 4.5 t hydraulic winch
- Plowshare
- Czech manufacture

- Warranty 12 months (24 months for HNJ construction)
- 8 year battery warranty
- Machine weight 2050 Kg (depending on equipment)
- 26 years of experience



WWW.MINIJERAB-VUJTEK.CZ



## **DIMENSIONS** TOP VIEW