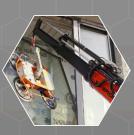

### Main arm

Max. height 8,25 m Max. weight 2 000 Kg Radius **190 degrees** 

FRSSI