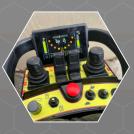

# Remote control

Multifunctional Plowshare control Track control Crane control

Track pressure on the ground 0,36 Kg/cm²

SC-RPICK

- Electrically operated counterweight
- Variable adjustable feet
- Traction device for 3,5 t
- 4.5 t hydraulic winch
- Plowshare
- Czech manufacture