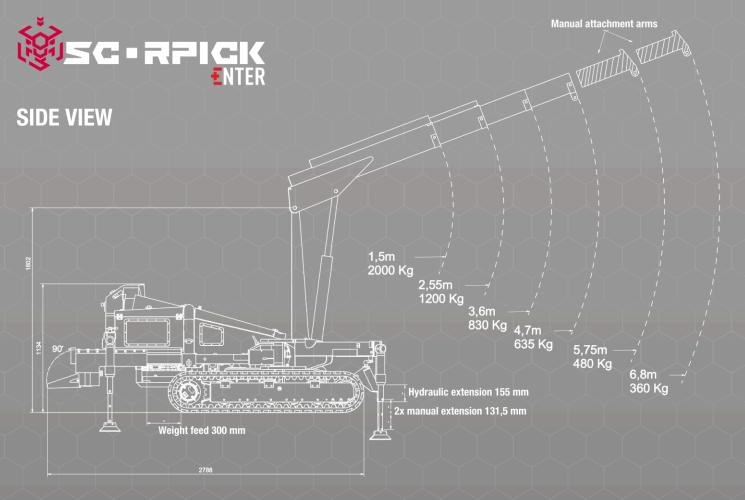

### Main arm

Max. height 8,25 m Max. weight 2 000 Kg Radius **190 degrees** 

FRSSI