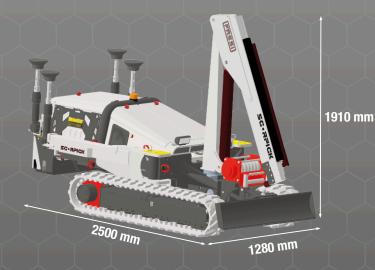

- Warranty 12 months (24 months for HNJ construction)
- 8 year battery warranty
- Machine weight 2050 Kg (depending on equipment)
- 26 years of experience

WWW.MINIJERAB-VUJTEK.CZ