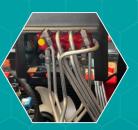

### **Danfoss Hydraulics**

Max. Hydraulic flow rate 20 I/min Max. Hydraulic pressure 180 bar Proportional distributor Piston hydraulic generator Combination of functions