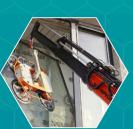

## PICK... CRRRY

Handling and riding with loads without the need for footing

995 Kg

### **Danfoss Hydraulics**

Max. Hydraulic flow rate 20 I/min Max. Hydraulic pressure 180 bar Proportional distributor Piston hydraulic generator Combination of functions



# Kubota engine

18,5 kW 24,8 hp



### Main arm

Max. height 8,25 m Max. weight 2 000 Kg Radius **190 degrees** 



## Remote control

Multifunctional Plowshare control Track control Crane control



- Track pressure on the ground 0,36 Kg/cm²
- Variable adjustable feet
- Traction device for 3,5 t
- 4,5 t hydraulic winch
- Plowshare

- Electrically operated counterweight
- Warranty 12 months (24 months for HNJ construction)
- Machine weight 2050 Kg (depending on equipment)
- 26 years of experience
- Czech manufacture