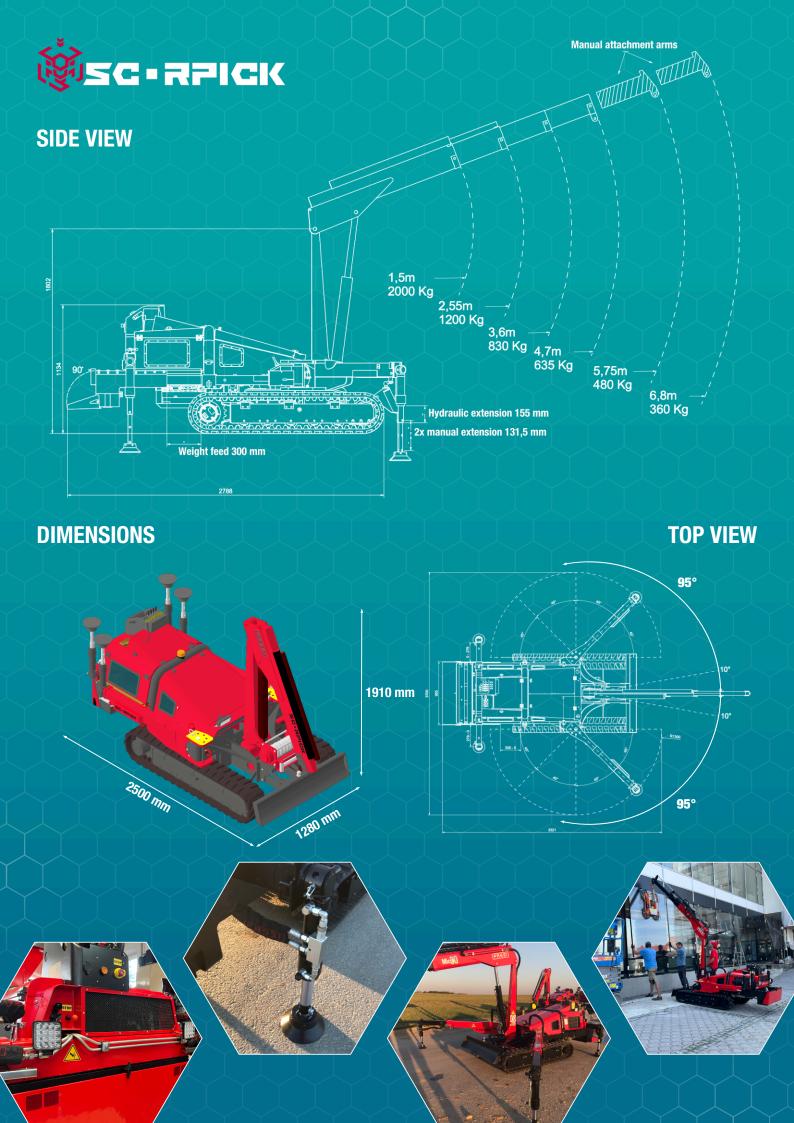

## PICK... CRRRY

Handling and riding with loads without the need for footing

995 Kg

### **Danfoss Hydraulics**

Max. Hydraulic flow rate 20 I/min Max. Hydraulic pressure 180 bar Proportional distributor Piston hydraulic generator Combination of functions



# Kubota engine

18,5 kW 24,8 hp



### Main arm

Max. height 8,25 m Max. weight 2 000 Kg Radius **190 degrees** 



## Remote control

Multifunctional Plowshare control Track control Crane control



- Track pressure on the ground 0,36 Kg/cm²
- Variable adjustable feet
- Traction device for 3,5 t
- 4,5 t hydraulic winch
- Plowshare

- Electrically operated counterweight
- Warranty 12 months (24 months for HNJ construction)
- Machine weight 2050 Kg (depending on equipment)
- 26 years of experience
- Czech manufacture