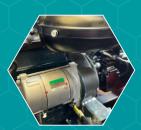

## PICK... CRRRY

Handling and riding with loads without the need for footing

995 Kg

### **Danfoss Hydraulics**

Max. Hydraulic flow rate 20 I/min Max. Hydraulic pressure 180 bar Proportional distributor Piston hydraulic generator Combination of functions



# Kubota engine

18,5 kW 24,8 hp



### Main arm

Max. height 8,25 m Max. weight 2 000 Kg Radius **190 degrees** 



## Remote control

Multifunctional Plowshare control Track control Crane control



- Track pressure on the ground 0,36 Kg/cm²
- Variable adjustable feet
- Traction device for 3,5 t
- 4,5 t hydraulic winch
- Plowshare

- Electrically operated counterweight
- Warranty 12 months (24 months for HNJ construction)
- Machine weight 2050 Kg (depending on equipment)
- 26 years of experience
- Czech manufacture