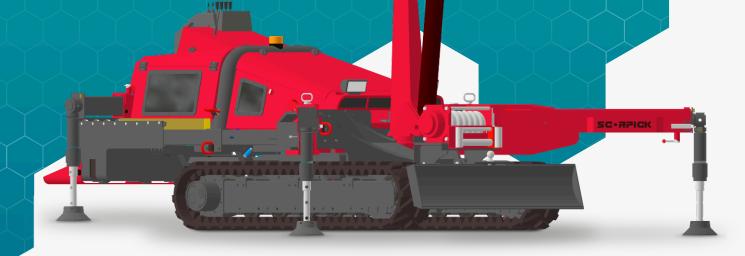

## PICK... CRRRY

Handling and riding with loads without the need for footing

995 Kg

### Main arm

Max. height 8,25 m Max. weight 2 000 Kg Radius **190 degrees** 

## Remote control

Multifunctional Plowshare control Track control Crane control

- Track pressure on the ground 0,36 Kg/cm²
- Variable adjustable feet
- Traction device for 3,5 t
- 4,5 t hydraulic winch
- Plowshare

- Electrically operated counterweight
- Warranty 12 months (24 months for HNJ construction)
- Machine weight 2050 Kg (depending on equipment)
- 26 years of experience
- Czech manufacture